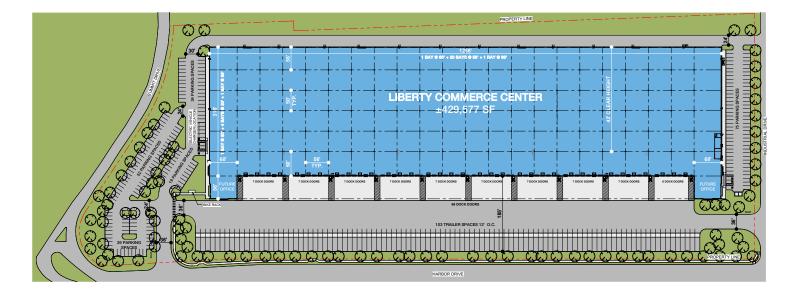

185' Truck Court with 60' Deep Concrete Apron LED Lighting Throughout City Sewer & Water

56' x 50' Bays with 60' x 56' Speed Bay

Urban Enterprize Zone (UEZ)

+/- 426,275 Sq. Ft. TOTAL AVAILABLE

+/- 393,503 Sq. Ft. WAREHOUSE AREA

+/- 32,772 Sq. Ft. OFFICE AREA 2 SECTIONS, 3 LEVELS EACH

42' CLEAR HEIGHT

**Specifications** 

69 DOCK DOORS

4 DRIVE-IN DOORS

223 Stalls AUTO PARKING

**103 Stalls** TRAILER PARKING

2,500 Amps, 3-Phase, 277/480v POWER

ESFR FIRE SPRINKLERS

#### 

BUILDING LEASED 0 SF AVAILABLE 429577 SF TOTAL 429577 SF AUTO PARKING 223 spaces TRAILER PARKING 103 spaces TRUCK DOCKS 69 positions

#### SITE AREA

| In S.F.  | +/- 892,242 Sq. Ft. |
|----------|---------------------|
| In Acres | +/- 20.48 AC        |

#### **BUILDING AREA**

| Office    | +/-32,772 Sq. Ft.   |
|-----------|---------------------|
| Warehouse | +/- 393,503 Sq. Ft. |
| TOTAL     | +/- 426,275 Sq. Ft. |
| COVERAGE  | 48%                 |
| PARKING   |                     |
| Auto      | 223 stalls          |
| Trailer   | 103 stalls          |