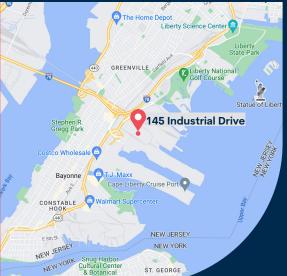

# 145 Industrial Drive, Jersey City, NJ

## **Unsurpassed Location.**

Offering immediate access to major highways, arteries, rail lines, seaports and airports including the GCT Bayonne ExpressRail Port Jersey, Greenville Yard, Port Newark–Elizabeth Marine Terminal, Newark Liberty International Airport. A superior location with direct access to New Jersey Turnpike, Routes 78 & 440 along with quick access to New York City – via the Holland or Lincoln Tunnels and Bayonne Bridge.