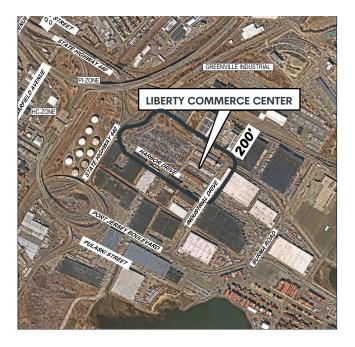

# 145 Industrial Drive, Jersey City, NJ

## **Unsurpassed Location.**

Offering immediate access to major highways, arteries, rail lines, seaports and airports including the GCT Bayonne ExpressRail Port Jersey, Greenville Yard, Port Newark–Elizabeth Marine Terminal, Newark Liberty International Airport. A superior location with direct access to New Jersey Turnpike, Routes 78 & 440 along with quick access to New York City – via the Holland or Lincoln Tunnels and Bayonne Bridge.