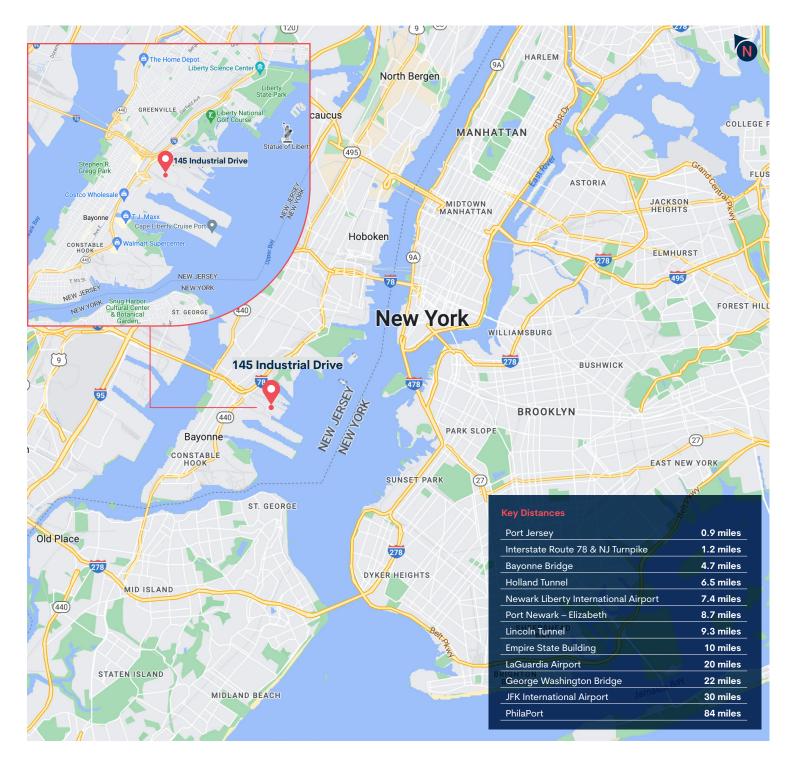

## **Unsurpassed Location.**

Offering immediate access to major highways, arteries, rail lines, seaports and airports including the GCT Bayonne ExpressRail Port Jersey, Greenville Yard, Port Newark–Elizabeth Marine Terminal, Newark Liberty International Airport. A superior location with direct access to New Jersey Turnpike, Routes 78 & 440 along with quick access to New York City – via the Holland or Lincoln Tunnels and Bayonne Bridge.