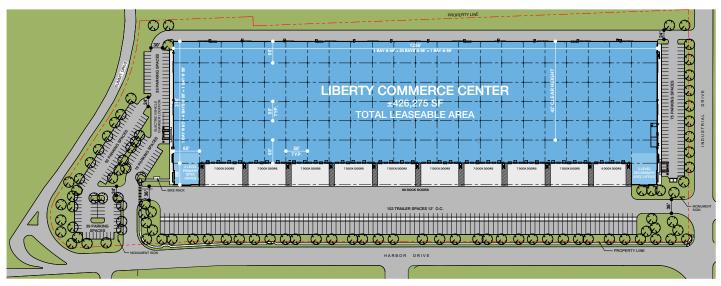

185' Truck Court with 60' Deep Concrete Apron

**LED Lighting Throughout** 

**City Sewer & Water** 

56' x 50' Bays with 60' x 56' Speed Bay

Urban Enterprize Zone (UEZ)

+/- 426,275 Sq. Ft.

+/- 393,503 Sq. Ft. WAREHOUSE AREA

+/- 32,772 Sq. Ft.
OFFICE AREA
2 SECTIONS, 3 LEVELS EACH

**42'**CLEAR HEIGHT

69 DOCK DOORS

2 GRADE-LEVEL DOORS

223 Stalls
AUTO PARKING

103 Stalls
TRAILER PARKING

2,500 Amps, 3-Phase, 277/480v
POWER

**ESFR** FIRE SPRINKLERS

#### SITE AREA

In S.F. +/- 892,242 Sq. Ft.
In Acres +/- 20.48 AC

#### **BUILDING AREA**

Office +/-32,772 Sq. Ft.

Warehouse +/- 393,503 Sq. Ft.

TOTAL +/- 426,275 Sq. Ft.

COVERAGE 48%

#### **PARKING**

Auto 223 stalls
Trailer 103 stalls

This is a conceptual plan. It is based on preliminary information which is not fully verified and may be incomplete. It is meant as a comparative aid in examining alternate development strategies and any quantities indicated are subject to revision as more reliable information becomes available.