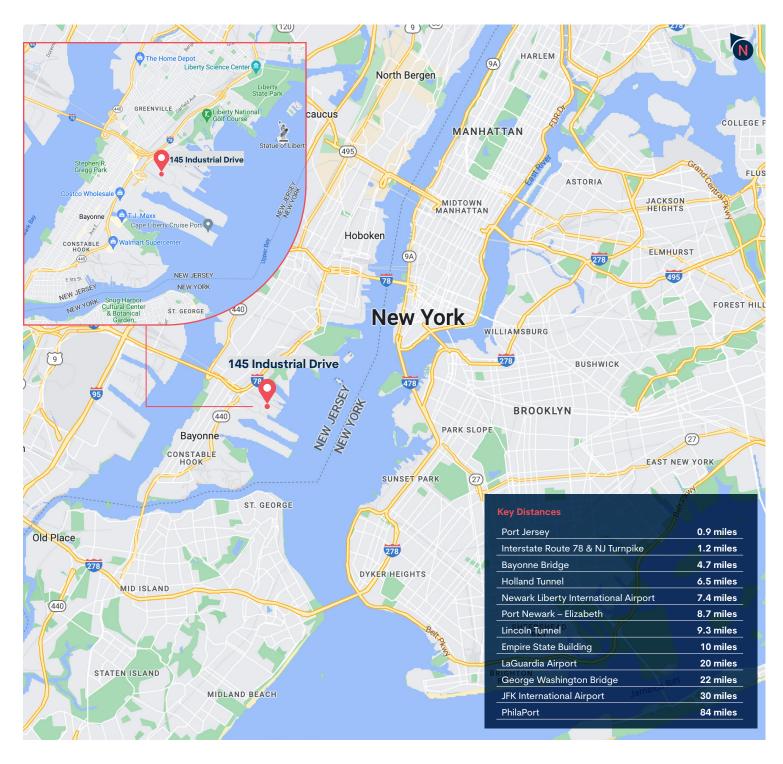

### **Unsurpassed Location.**

Offering immediate access to major highways, arteries, rail lines, seaports and airports including the GCT Bayonne ExpressRail Port Jersey, Greenville Yard, Port Newark-Elizabeth Marine Terminal, Newark Liberty International Airport. A superior location with direct access to New Jersey Turnpike, Routes 78 & 440 along with quick access to New York City – via the Holland or Lincoln Tunnels and Bayonne Bridge.