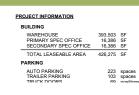

185' Truck Court with 60' Deep Concrete Apron

**LED Lighting Throughout** 

**City Sewer & Water** 

56' x 50' Bays with 60' x 56' Speed Bay

Urban Enterprize Zone (UEZ)

+/- 426,275 Sq. Ft.

+/- 393,503 Sq. Ft. WAREHOUSE AREA

+/- 32,772 Sq. Ft.
OFFICE AREA
2 SECTIONS, 3 LEVELS EACH

**42'**CLEAR HEIGHT

69 DOCK DOORS

2 GRADE-LEVEL DOORS

223 Stalls
AUTO PARKING

103 Stalls
TRAILER PARKING

2,500 Amps, 3-Phase, 277/480v
POWER

**ESFR** FIRE SPRINKLERS

#### SITE AREA

In S.F. +/- 892,242 Sq. Ft.
In Acres +/- 20.48 AC

#### **BUILDING AREA**

Office +/-32,772 Sq. Ft.

Warehouse +/- 393,503 Sq. Ft.

TOTAL +/- 426,275 Sq. Ft.

COVERAGE 48%

#### **PARKING**

Auto 223 stalls
Trailer 103 stalls

This is a conceptual plan. It is based on preliminary information which is not fully verified and may be incomplete. It is meant as a comparative aid in examining alternate development strategies and any quantities indicated are subject to revision as more reliable information becomes available.